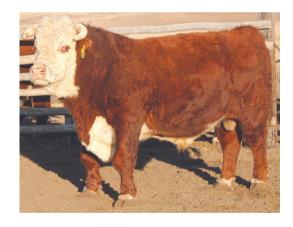

# TIPTON RANCH

Coming
2 yr. Old Hereford Bulls
(Horned & Polled)

Selling at 1:00pm February 19th, 2025