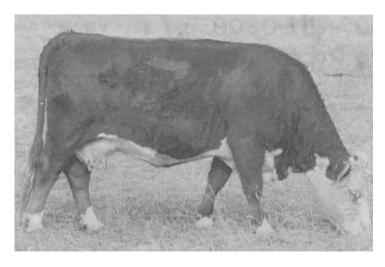

#### 3/12 Act. BW 70

L3 DESERT WELLMAN 124
4T JUNIOR 3024
4T 670 LADY 911
4T 2311 8075
4T 2311 LADY 1526
4T 3001 LADY 5157

YW 89 M 29 MG 55 REA .42 MARB .18 BMI 476

**CHB 123** 

Trouble Free? Functional? Longevity? Here's one of our 15-year-old cows who raised a big, well-above average calf every year. She's an easy keeper, has a totally trouble free udder, and she's pregnant again.