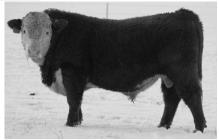

#### 3/12 Act. BW 70

L3 DESERT WELLMAN 124
4T JUNIOR 3024
4T 670 LADY 911
4T 2311 8075
4T 2311 LADY 1526
4T 3001 LADY 5157

YW 89 M 29 MG 55 REA .42 MARB .18 BMI 476

**CHB 123** 

Trouble Free? Functional? Longevity? Here's one of our 15-year-old cows who raised a big, well-above average calf every year. She's an easy keeper, has a totally trouble free udder, and she's pregnant again.