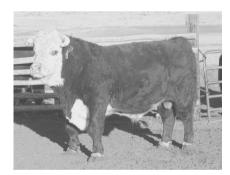

# TIPTON RANCH

Coming
2 yr. Old Hereford Bulls
(Horned & Polled)

Selling at 1:00pm February 19th, 2025