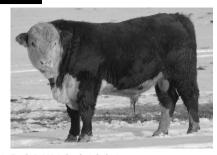

3306

#### 3/12 Act. BW 70

L3 DESERT WELLMAN 124
4T JUNIOR 3024
4T 670 LADY 911
4T 2311 8075
4T 2311 LADY 1526
4T 3001 LADY 5157

YW 89 M 29 MG 55 REA .42 MARB .18 BMI 476

**CHB 123** 

Trouble Free? Functional? Longevity? Here's one of our 15-year-old cows who raised a big, well-above average calf every year. She's an easy keeper, has a totally trouble free udder, and she's pregnant again.